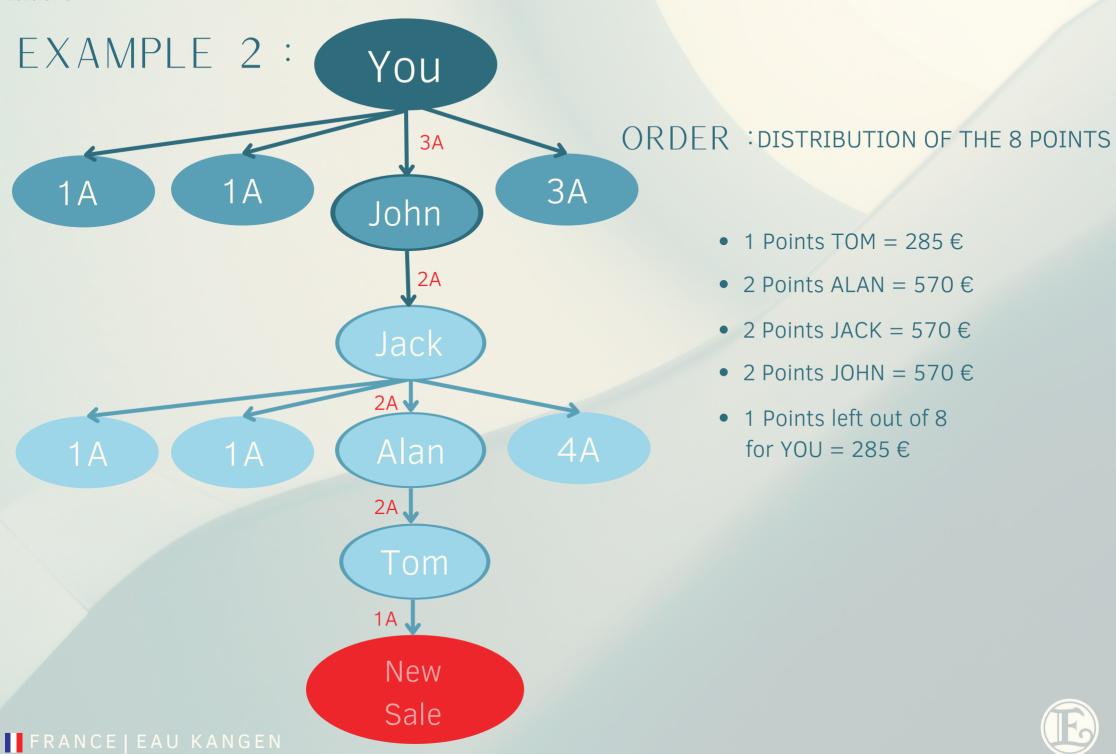

### PAYMENT SYSTEM (8POINTS) ENAGIC:

ENAGIC pays from the bottom up.

The person who made the direct sale is paid first.

The number of points that will be paid will depend on:

- On which line the sale takes place
- How many points are valid to pay when it's your turn to be paid.

ORDER: DISTRIBUTION OF THE 8 POINTS

- 1 Points TOM = 285 €
- 1 Points ALAN = 285 €
- 3 Points JACK = 855 €
- 1 Points JOHN = 285 €
- 2 Points left out of 8 for YOU = 570 €