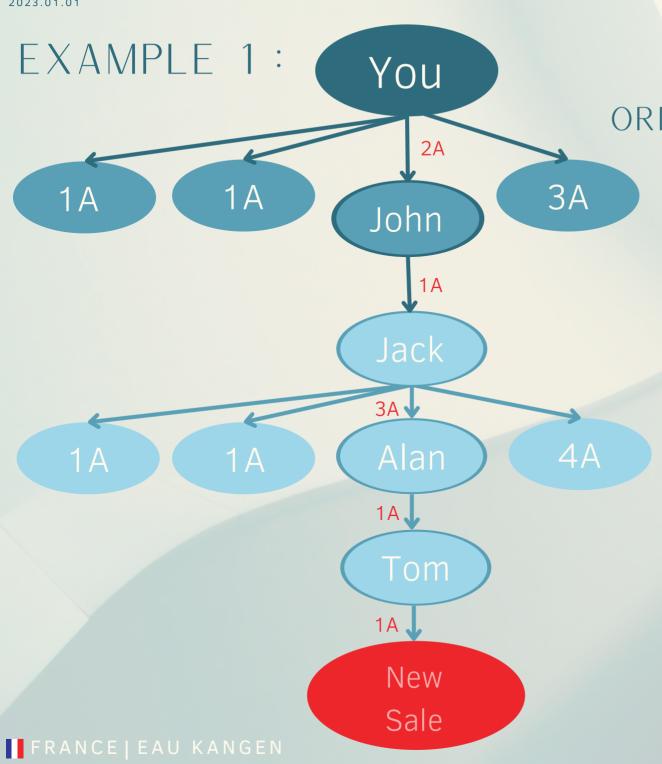

### PAYMENT SYSTEM (8POINTS) ENAGIC:

ENAGIC pays from the bottom up.

The person who made the direct sale is paid first.

The number of points that will be paid will depend on:

- On which line the sale takes place
- How many points are valid to pay when it's your turn to be paid.

ORDER: DISTRIBUTION OF THE 8 POINTS

- 1 Points TOM = 285 €
- 1 Points ALAN = 285 €
- 3 Points JACK = 855 €
- 1 Points JOHN = 285 €
- 2 Points left out of 8 for YOU = 570 €