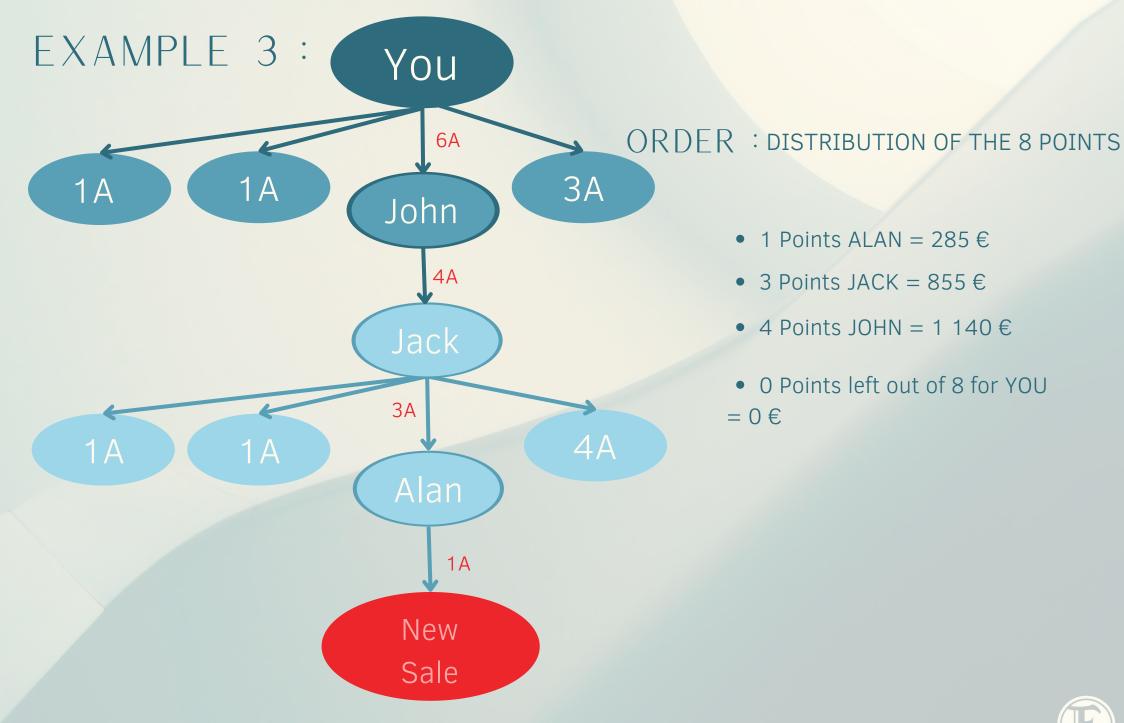

### PAYMENT SYSTEM (8POINTS) ENAGIC:

ENAGIC pays from the bottom up.

The person who made the direct sale is paid first.

The number of points that will be paid will depend on:

- On which line the sale takes place
- How many points are valid to pay when it's your turn to be paid.

ORDER: DISTRIBUTION OF THE 8 POINTS

- 1 Points TOM = 285 €
- 1 Points ALAN = 285 €
- 3 Points JACK = 855 €
- 1 Points JOHN = 285 €
- 2 Points left out of 8 for YOU = 570 €