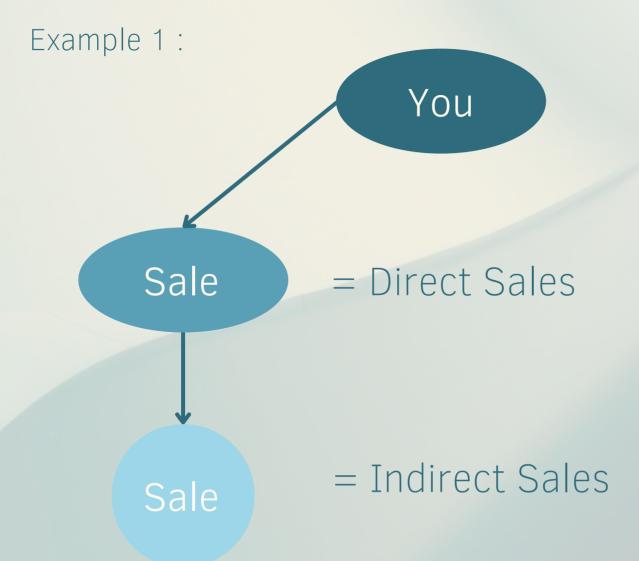

#### DIRECT AND INDIRECT SALES MODEL:

Commissions earned from direct and indirect sales