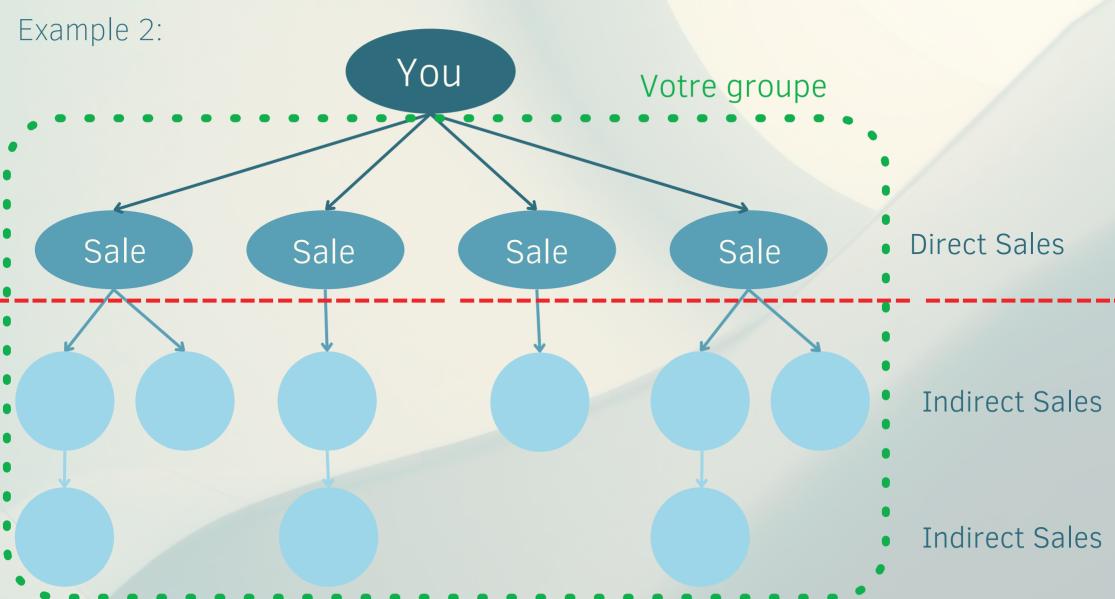

#### DIRECT AND INDIRECT SALES MODEL:

Commissions earned from direct and indirect sales