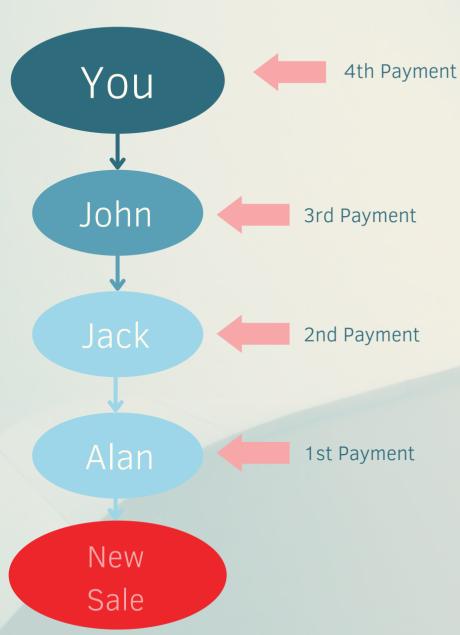

### PAYMENT SYSTEM (8POINTS) ENAGIC:

ENAGIC pays from the bottom up.

The person who made the direct sale is paid first.

The number of points that will be paid will depend on:

- On which line the sale takes place
- How many points are valid to pay when it's your turn to be paid.

ORDER: DISTRIBUTION OF THE 8 POINTS

- 1 Points TOM = 285 €
- 1 Points ALAN = 285 €
- 3 Points JACK = 855 €
- 1 Points JOHN = 285 €
- 2 Points left out of 8 for YOU = 570 €